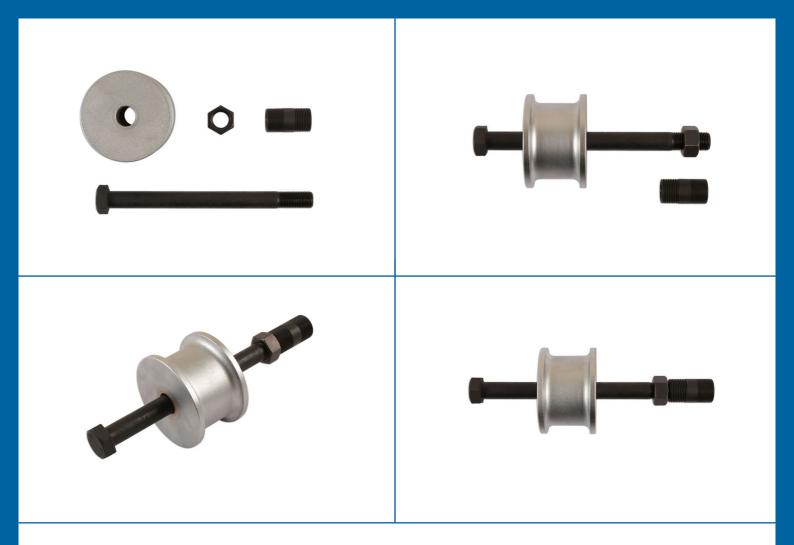

## Pre Chamber Removal Kit - for Mercedes-Benz

Pre Chamber removal adaptor and slide hammer kit used to remove the pre-chamber from the cylinder head on early indirect injection Mercedes-Benz diesel engines.

## **Additional Information**

- Supplied with a double ended adaptor incorporating M22 x 1mm and M22 x 1.5mm threads in one adaptor. Bolt M16 x 1.5mm
- Engines codes include: OM 601, 602.91, 93, 94, 603.91, 93, 96, 97, 604, 605, 606, 615, 616 and 617.91/93/95.
- Used after the pre-chamber socket (Laser Part No. 5472) has been removed.
- IMPORTANT: ensure the threaded bar is well lubricated with molybdenum disulphide grease before use.