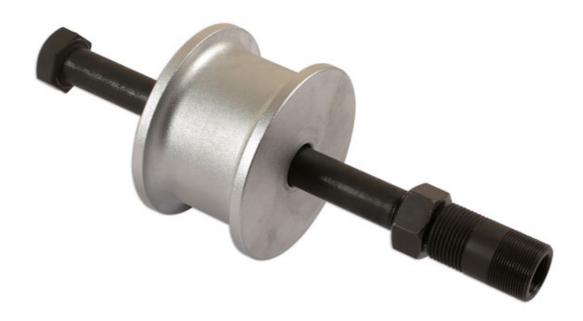

## Pre Chamber Removal Kit - for Mercedes-Benz

Pre Chamber removal adaptor and slide hammer kit used to remove the pre-chamber from the cylinder head on early indirect injection Mercedes-Benz diesel engines.

## **Additional Information**

- Supplied with a double ended adaptor incorporating M22 x 1mm and M22 x 1.5mm threads in one adaptor. Bolt M16 x 1.5mm
- Engines codes include: OM 601, 602.91, 93, 94, 603.91, 93, 96, 97, 604, 605, 606, 615, 616 and 617.91/93/95.
- Used after the pre-chamber socket (Laser Part No. 5472) has been removed.
- IMPORTANT: ensure the threaded bar is well lubricated with molybdenum disulphide grease before use.